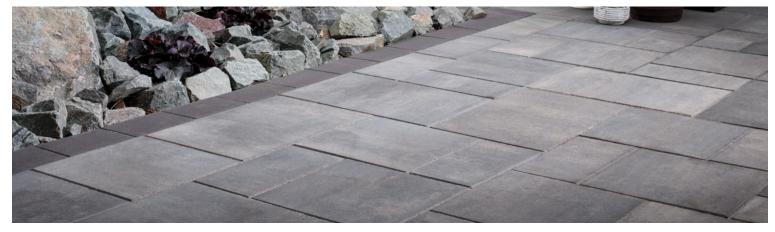

# ⊘ ABOUT

The dimensional texture of Avalon Slate offers the natural look of cut slate. This three-piece system (6x12, 9x12, 12x12) is available to suit a variety of design needs.