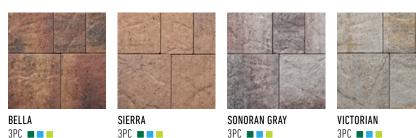

# ♦ AVAILABLE COLORS

3PC LG 60MM 🔳 🗖 📕

2 SITEONE COLLECTION

3PC LG 60MM 🔳 🗖 📕

3PC LG 60MM 🔳 🗖 📕

VICTORIAN 3PC LG 60MM 🔳 🗖 📕