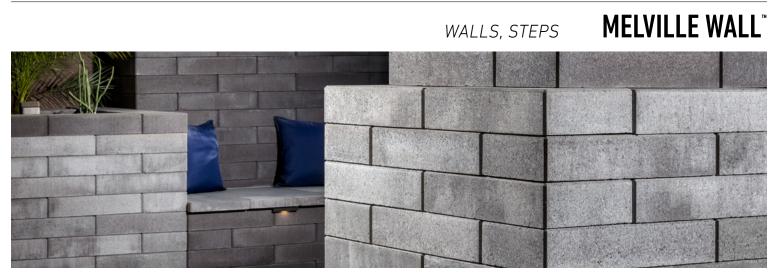

# ⊘ ABOUT

The Melville Wall<sup>™</sup> freestanding and retaining wall system is comprised of a double-sided wall unit, along with a matching cap. All system components feature a simplistic design with modern, smooth faces and subtle chamfers.

# WALLS, STEPS & MORE