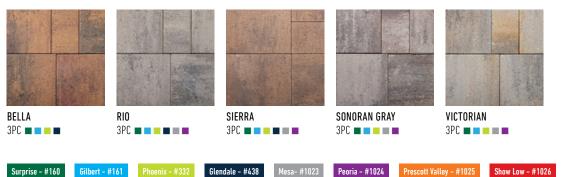

# ♦ AVAILABLE COLORS

3PC LG 60MM 🔳 🗖 📕

2 SITEONE COLLECTION

3PC LG 60MM 🔳 🗖 📕

3PC LG 60MM 🔳 🗖 📕

VICTORIAN 3PC LG 60MM 🔳 🗖 📕

# ⊘ ABOUT

Catalina Grana® offers crisp, clean lines and a smooth, linear surface that creates an eye-catching contemporary look. Available as a threepiece system (6x12, 9x12, 12x12).

BELLA 3PC LG RIO

Surprise - #160 Glendale - #438 Gilbert - #161 Phoenix - #332