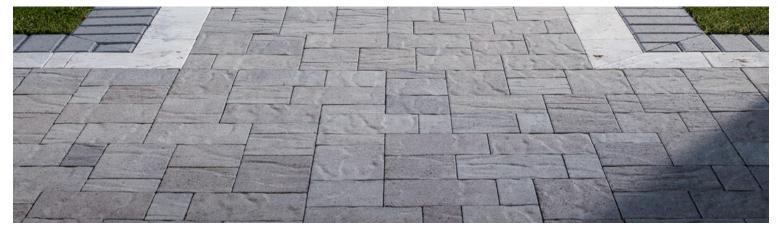

# PAVERS

# **AVALON SLATE**

WALKWAYS, PATIOS, DRIVEWAYS, POOLS

# ⊘ ABOUT

The dimensional texture of Avalon Slate offers the natural look of cut slate. This three-piece system (6x12, 9x12, 12x12) is available to suit a variety of design needs.