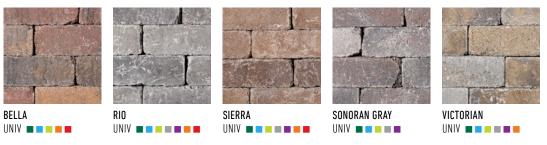

of natural stone with the convenience of modular sizing.



# ⊘ ABOUT

The Melville Wall<sup>™</sup> freestanding and retaining wall system is comprised of a double-sided wall unit, along with a matching cap. All system components feature a simplistic design with modern, smooth faces and subtle chamfers.

## **ORIGINS**<sup>®</sup> 12 WALKWAYS, PATIOS, POOLS



3PC 🔳 🗖 🗖 🔳 🔳

# • AVAILABLE COLORS





Origins<sup>™</sup> 12 three-piece system (6x12, 12x12, 12x18) plus accent pieces emulates the look and texture of natural stone with the convenience of modular sizing.

Phoenix - #1108

# ⊘ ABOUT

Surprise - #160

The flexibility of Weston Stone<sup>™</sup> is unmatched. Its natural stone appearance allows for a wide range of applications and design options.

Gilbert - #161

Phoenix - #332



Glendale – #438

Mesa- #1023

# ♦ AVAILABLE COLORS

WALLS, CAPS & MORE



CAP



VICTORIAN

WALL

# WALLS, STEPS & MORE

# WESTON STONE



# ♦ AVAILABLE COLORS

Peoria - #1024

Prescott Valley - #1025

Show Low - #1026 oenix - #1027

hoenix - #1108



# DO MORE WITH LESS

Design doesn't have to be loud to make a big impact. The "less is more" philosophy sharpens the focus on what really matters in your design.

A backyard with a view needs only two chairs by the fire to complete a rustic design that coincides with nature.

Using a pop of color around your front walkway, like a bright colored door, is a little change that adds big curb appeal.

Keeping landscaping simple not only reduces the amount of time a homeowner spends on yard work, but also places focus on their investment.

rescot