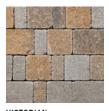

## ⊘ ABOUT

Both durable and adaptable, Cambridge Cobble<sup>®</sup> offers a more tailored, architectural look with its gently rounded corners and domed pillow top surface. Available as a three-piece system (3x6, 6x6, 6x9) or single 6x9 size.