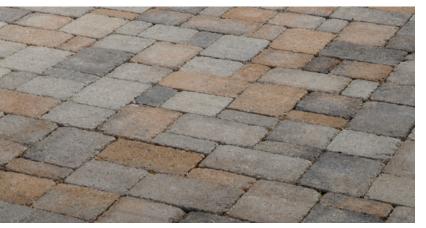

## ⊘ ABOUT

Both durable and adaptable, Cambridge Cobble<sup>®</sup> offers a more tailored, architectural look with its gently rounded corners and domed pillow top surface. Available as a three-piece system (3x6, 6x6, 6x9) or single 6x9 size.