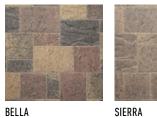

# ⊘ ABOUT

Catalina Grana® offers crisp, clean lines and a smooth, linear surface that creates an eye-catching contemporary look. Available as a threepiece system (6x12, 9x12, 12x12).

BELLA 3PC LG RIO

Surprise - #160 Glendale - #438 Gilbert - #161 Phoenix - #332