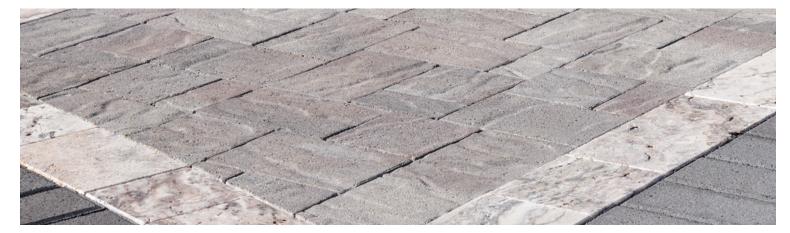

# ⊘ ABOUT

The dimensional texture of Avalon Slate offers the natural look of cut slate. This three-piece system (6x12, 9x12, 12x12) is available to suit a variety of design needs.

# **AVALON SLATE**

WALKWAYS, PATIOS, DRIVEWAYS, POOLS