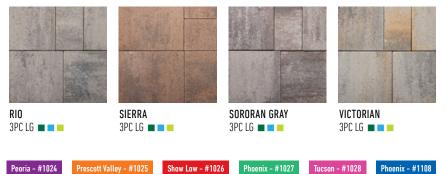

# ⊘ ABOUT

Catalina Grana® offers crisp, clean lines and a smooth, linear surface that creates an eye-catching contemporary look. Available as a threepiece system (6x12, 9x12, 12x12).

BELLA 3PC LG RIO

Surprise - #160 Glendale - #438 Gilbert - #161 Phoenix - #332