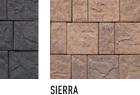

# ⊘ ABOUT

Catalina Grana® offers crisp, clean lines and a smooth, linear surface that creates an eye-catching contemporary look. Available as a threepiece system (6x12, 9x12, 12x12).

BELLA 3PC LG RIO

Surprise - #160 Glendale - #438 Gilbert - #161 Phoenix - #332