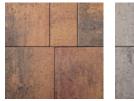

# ⊘ ABOUT

The dimensional texture of Avalon Slate offers the natural look of cut slate. This three-piece system (6x12, 9x12, 12x12) is available to suit a variety of design needs.