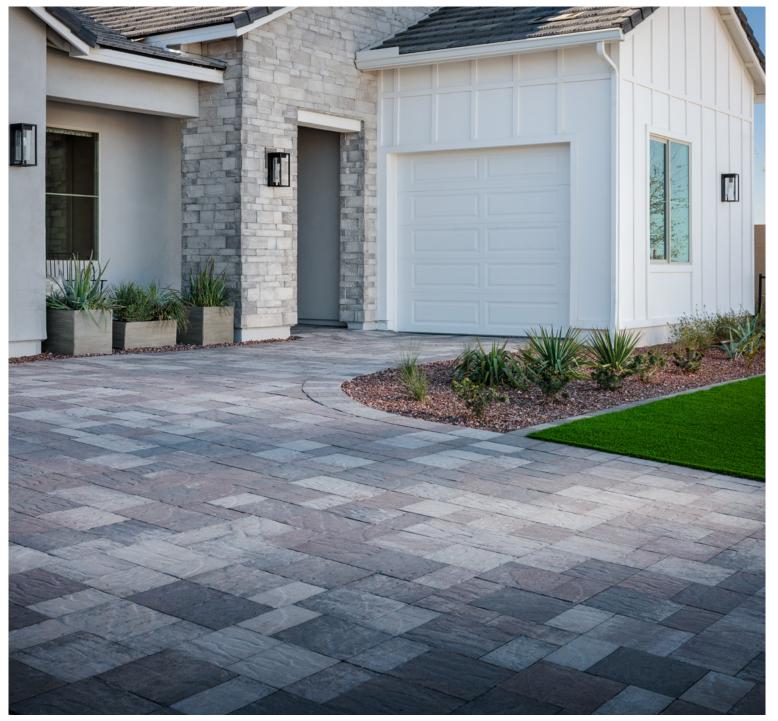

# **AVALON SLATE**

WALKWAYS, PATIOS, DRIVEWAYS, POOLS

# ⊘ ABOUT

The dimensional texture of Avalon Slate offers the natural look of cut slate. This three-piece system (6x12, 9x12, 12x12) is available to suit a variety of design needs.