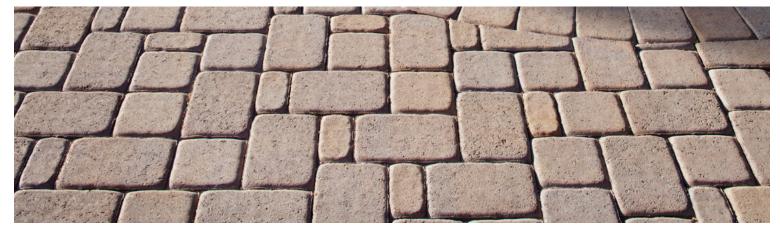

# **CAMBRIDGE COBBLE**<sup>®</sup>

WALKWAYS, PATIOS, DRIVEWAYS, POOLS

## ⊘ ABOUT

Both durable and adaptable, Cambridge Cobble<sup>®</sup> offers a more tailored, architectural look with its gently rounded corners and domed pillow top surface. Available as a three-piece system (3x6, 6x6, 6x9) or single 6x9 size.